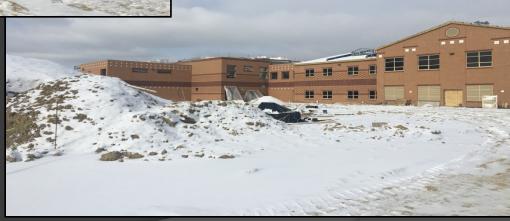

#### **Shaler Area School District**

#### SCOTT PRIMARY SCHOOL



Project Progress
January 05, 2018





## MEP's Continue







## Area B Main HVAC Trunk Line







# **Area B Interior Framing**













## Cafeteria & Kitchen













# **Exterior Masonry**







# Main Entrance @ Scott Avenue









# West Parking Lot Entrance







## North Elevation View









### North Elevation View

January 05, 2018









## South Elevation View







## South Elevation View

January 05, 2018









## Pull Planning Week of January 02, 2018







#### NEW PRIMARY SCHOOL ON SCOTT AVE.

#### Scheduled Work for Upcoming Weeks

- Continue Louvers & Windows
- Continue MEP Systems
- Steel Joists Area C
- Metal Decking on Area C
- Interior Metal Framing
- Interior/Exterior CMU @ Area C & D