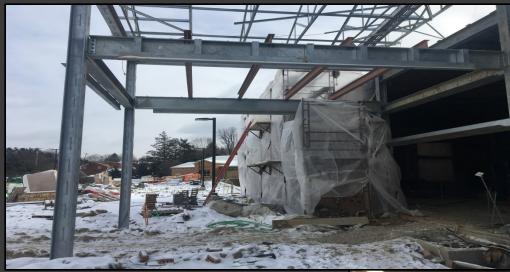

#### **Shaler Area School District**

#### SCOTT PRIMARY SCHOOL



Project Progress
January 05, 2018





## MEP's Continue







## Area B Main HVAC Trunk Line







# **Area B Interior Framing**













## Cafeteria & Kitchen













# **Exterior Masonry**







# Main Entrance @ Scott Avenue









# West Parking Lot Entrance







## North Elevation View









### North Elevation View

January 05, 2018









## South Elevation View







## South Elevation View

January 05, 2018









## Pull Planning Week of January 02, 2018







#### NEW PRIMARY SCHOOL ON SCOTT AVE.

#### Scheduled Work for Upcoming Weeks

- Continue Louvers & Windows
- Continue MEP Systems
- Steel Joists Area C
- Metal Decking on Area C
- Interior Metal Framing
- Interior/Exterior CMU @ Area C & D