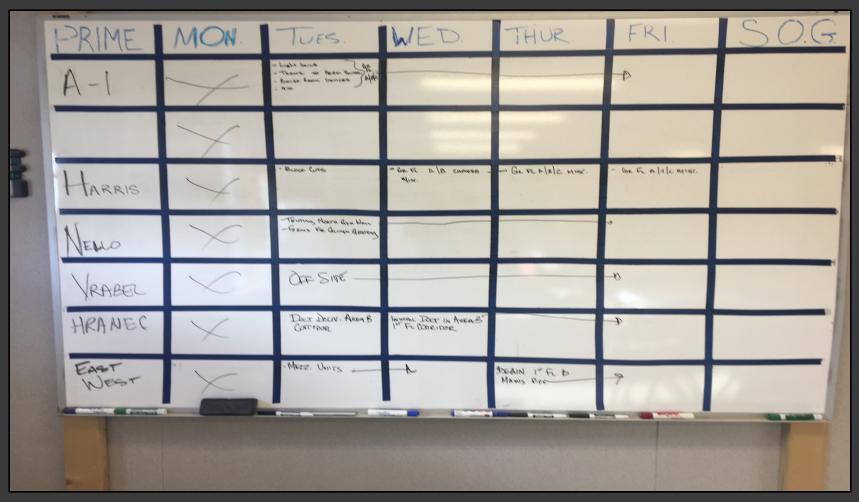

#### **Shaler Area School District**

#### SCOTT PRIMARY SCHOOL



Project Progress
January 05, 2018





## MEP's Continue







## Area B Main HVAC Trunk Line







# **Area B Interior Framing**













## Cafeteria & Kitchen













# **Exterior Masonry**







# Main Entrance @ Scott Avenue









# West Parking Lot Entrance







## North Elevation View









### North Elevation View

January 05, 2018









## South Elevation View







## South Elevation View

January 05, 2018









## Pull Planning Week of January 02, 2018







#### NEW PRIMARY SCHOOL ON SCOTT AVE.

#### Scheduled Work for Upcoming Weeks

- Continue Louvers & Windows
- Continue MEP Systems
- Steel Joists Area C
- Metal Decking on Area C
- Interior Metal Framing
- Interior/Exterior CMU @ Area C & D