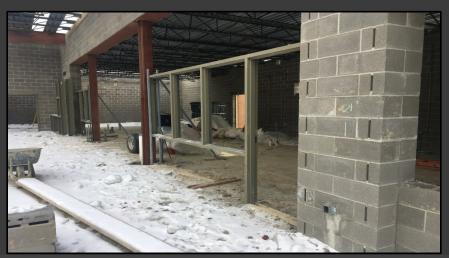

#### **Shaler Area School District**

#### SCOTT PRIMARY SCHOOL



Project Progress
January 05, 2018





## MEP's Continue







## Area B Main HVAC Trunk Line







# **Area B Interior Framing**













## Cafeteria & Kitchen













# **Exterior Masonry**







# Main Entrance @ Scott Avenue









# West Parking Lot Entrance







## North Elevation View









### North Elevation View

January 05, 2018









## South Elevation View







## South Elevation View

January 05, 2018









## Pull Planning Week of January 02, 2018







#### NEW PRIMARY SCHOOL ON SCOTT AVE.

#### Scheduled Work for Upcoming Weeks

- Continue Louvers & Windows
- Continue MEP Systems
- Steel Joists Area C
- Metal Decking on Area C
- Interior Metal Framing
- Interior/Exterior CMU @ Area C & D