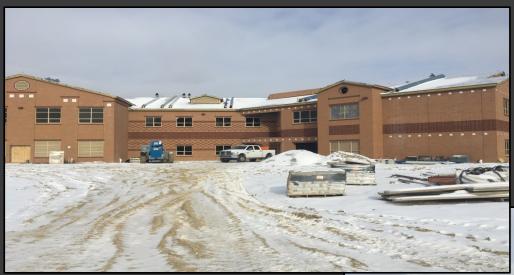

#### **Shaler Area School District**

#### SCOTT PRIMARY SCHOOL



Project Progress
January 05, 2018





## MEP's Continue







## Area B Main HVAC Trunk Line







# **Area B Interior Framing**













## Cafeteria & Kitchen













# **Exterior Masonry**







# Main Entrance @ Scott Avenue









# West Parking Lot Entrance







## North Elevation View









### North Elevation View

January 05, 2018









## South Elevation View







## South Elevation View

January 05, 2018









## Pull Planning Week of January 02, 2018







#### NEW PRIMARY SCHOOL ON SCOTT AVE.

#### Scheduled Work for Upcoming Weeks

- Continue Louvers & Windows
- Continue MEP Systems
- Steel Joists Area C
- Metal Decking on Area C
- Interior Metal Framing
- Interior/Exterior CMU @ Area C & D