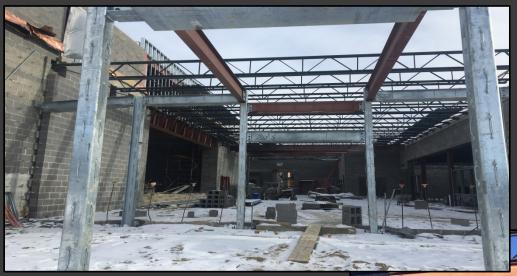

#### **Shaler Area School District**

#### SCOTT PRIMARY SCHOOL



Project Progress
January 05, 2018





## MEP's Continue







## Area B Main HVAC Trunk Line







# **Area B Interior Framing**













## Cafeteria & Kitchen













# **Exterior Masonry**







# Main Entrance @ Scott Avenue









# West Parking Lot Entrance







## North Elevation View









### North Elevation View

January 05, 2018









## South Elevation View







## South Elevation View

January 05, 2018









## Pull Planning Week of January 02, 2018







#### NEW PRIMARY SCHOOL ON SCOTT AVE.

#### Scheduled Work for Upcoming Weeks

- Continue Louvers & Windows
- Continue MEP Systems
- Steel Joists Area C
- Metal Decking on Area C
- Interior Metal Framing
- Interior/Exterior CMU @ Area C & D