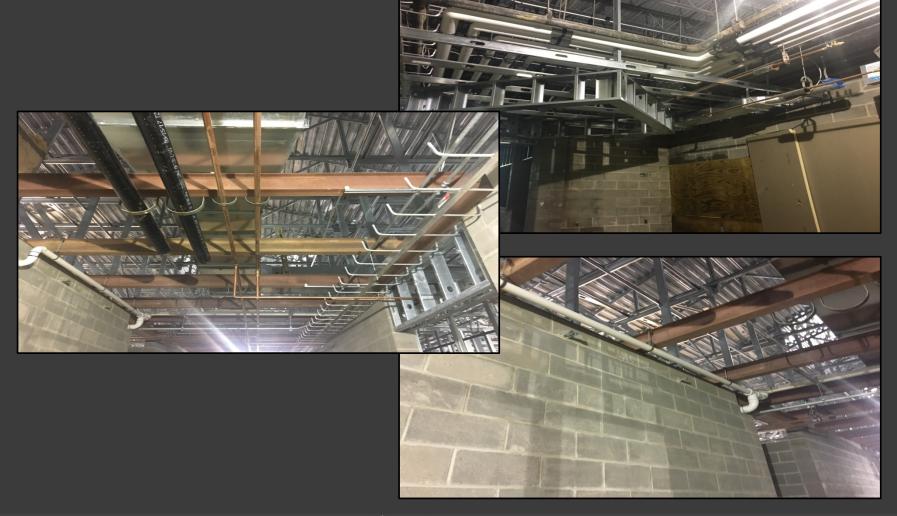

#### **Shaler Area School District**

#### SCOTT PRIMARY SCHOOL



Project Progress
January 05, 2018





## MEP's Continue







## Area B Main HVAC Trunk Line







# **Area B Interior Framing**













## Cafeteria & Kitchen













# **Exterior Masonry**







# Main Entrance @ Scott Avenue









# West Parking Lot Entrance







## North Elevation View









### North Elevation View

January 05, 2018









## South Elevation View







## South Elevation View

January 05, 2018









## Pull Planning Week of January 02, 2018







#### NEW PRIMARY SCHOOL ON SCOTT AVE.

#### Scheduled Work for Upcoming Weeks

- Continue Louvers & Windows
- Continue MEP Systems
- Steel Joists Area C
- Metal Decking on Area C
- Interior Metal Framing
- Interior/Exterior CMU @ Area C & D