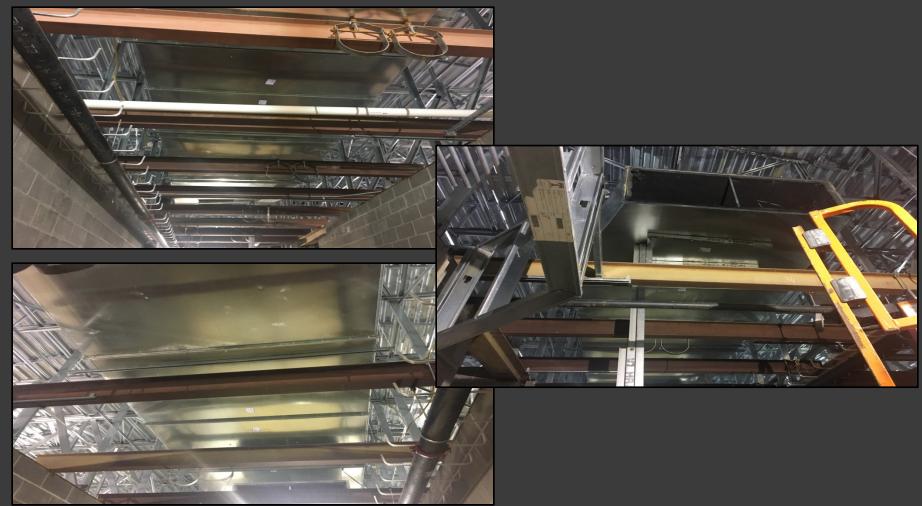

#### **Shaler Area School District**

#### SCOTT PRIMARY SCHOOL



Project Progress
January 05, 2018





## MEP's Continue







## Area B Main HVAC Trunk Line







# **Area B Interior Framing**













## Cafeteria & Kitchen













# **Exterior Masonry**







# Main Entrance @ Scott Avenue









# West Parking Lot Entrance







## North Elevation View









### North Elevation View

January 05, 2018









## South Elevation View







## South Elevation View

January 05, 2018









## Pull Planning Week of January 02, 2018







#### NEW PRIMARY SCHOOL ON SCOTT AVE.

#### Scheduled Work for Upcoming Weeks

- Continue Louvers & Windows
- Continue MEP Systems
- Steel Joists Area C
- Metal Decking on Area C
- Interior Metal Framing
- Interior/Exterior CMU @ Area C & D