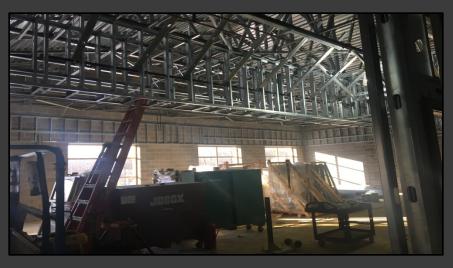

#### **Shaler Area School District**

#### SCOTT PRIMARY SCHOOL



Project Progress
January 05, 2018





## MEP's Continue







## Area B Main HVAC Trunk Line







# **Area B Interior Framing**













## Cafeteria & Kitchen













# **Exterior Masonry**







# Main Entrance @ Scott Avenue









# West Parking Lot Entrance







## North Elevation View









### North Elevation View

January 05, 2018









## South Elevation View







## South Elevation View

January 05, 2018









## Pull Planning Week of January 02, 2018







#### NEW PRIMARY SCHOOL ON SCOTT AVE.

#### Scheduled Work for Upcoming Weeks

- Continue Louvers & Windows
- Continue MEP Systems
- Steel Joists Area C
- Metal Decking on Area C
- Interior Metal Framing
- Interior/Exterior CMU @ Area C & D