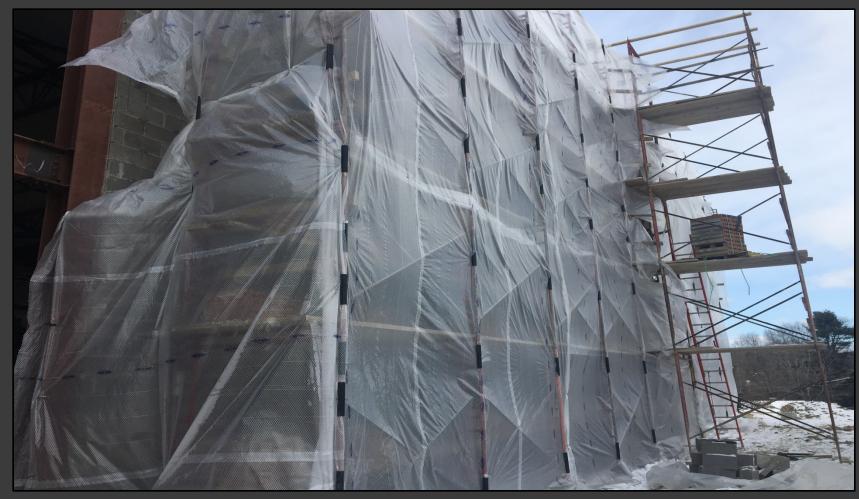

#### **Shaler Area School District**

#### SCOTT PRIMARY SCHOOL



Project Progress
January 05, 2018





## MEP's Continue







## Area B Main HVAC Trunk Line







# **Area B Interior Framing**













## Cafeteria & Kitchen













# **Exterior Masonry**







# Main Entrance @ Scott Avenue









# West Parking Lot Entrance







## North Elevation View









### North Elevation View

January 05, 2018









## South Elevation View







## South Elevation View

January 05, 2018









## Pull Planning Week of January 02, 2018







#### NEW PRIMARY SCHOOL ON SCOTT AVE.

#### Scheduled Work for Upcoming Weeks

- Continue Louvers & Windows
- Continue MEP Systems
- Steel Joists Area C
- Metal Decking on Area C
- Interior Metal Framing
- Interior/Exterior CMU @ Area C & D