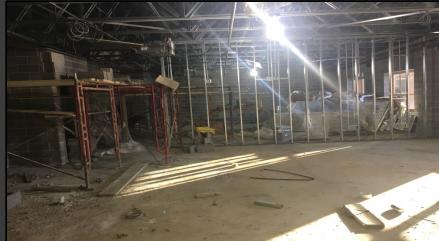

#### **Shaler Area School District**

#### SCOTT PRIMARY SCHOOL



Project Progress
January 05, 2018





## MEP's Continue







## Area B Main HVAC Trunk Line







# **Area B Interior Framing**













## Cafeteria & Kitchen













# **Exterior Masonry**







# Main Entrance @ Scott Avenue









# West Parking Lot Entrance







## North Elevation View









### North Elevation View

January 05, 2018









## South Elevation View







## South Elevation View

January 05, 2018









## Pull Planning Week of January 02, 2018







#### NEW PRIMARY SCHOOL ON SCOTT AVE.

#### Scheduled Work for Upcoming Weeks

- Continue Louvers & Windows
- Continue MEP Systems
- Steel Joists Area C
- Metal Decking on Area C
- Interior Metal Framing
- Interior/Exterior CMU @ Area C & D