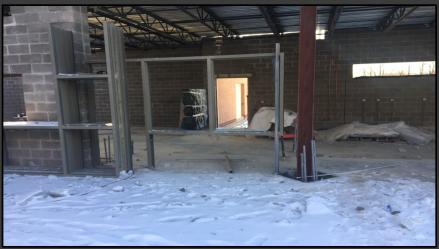

#### **Shaler Area School District**

#### SCOTT PRIMARY SCHOOL



Project Progress
January 05, 2018





## MEP's Continue







## Area B Main HVAC Trunk Line







# **Area B Interior Framing**













## Cafeteria & Kitchen













# **Exterior Masonry**







# Main Entrance @ Scott Avenue









# West Parking Lot Entrance







## North Elevation View









### North Elevation View

January 05, 2018









## South Elevation View







## South Elevation View

January 05, 2018









## Pull Planning Week of January 02, 2018







#### NEW PRIMARY SCHOOL ON SCOTT AVE.

#### Scheduled Work for Upcoming Weeks

- Continue Louvers & Windows
- Continue MEP Systems
- Steel Joists Area C
- Metal Decking on Area C
- Interior Metal Framing
- Interior/Exterior CMU @ Area C & D